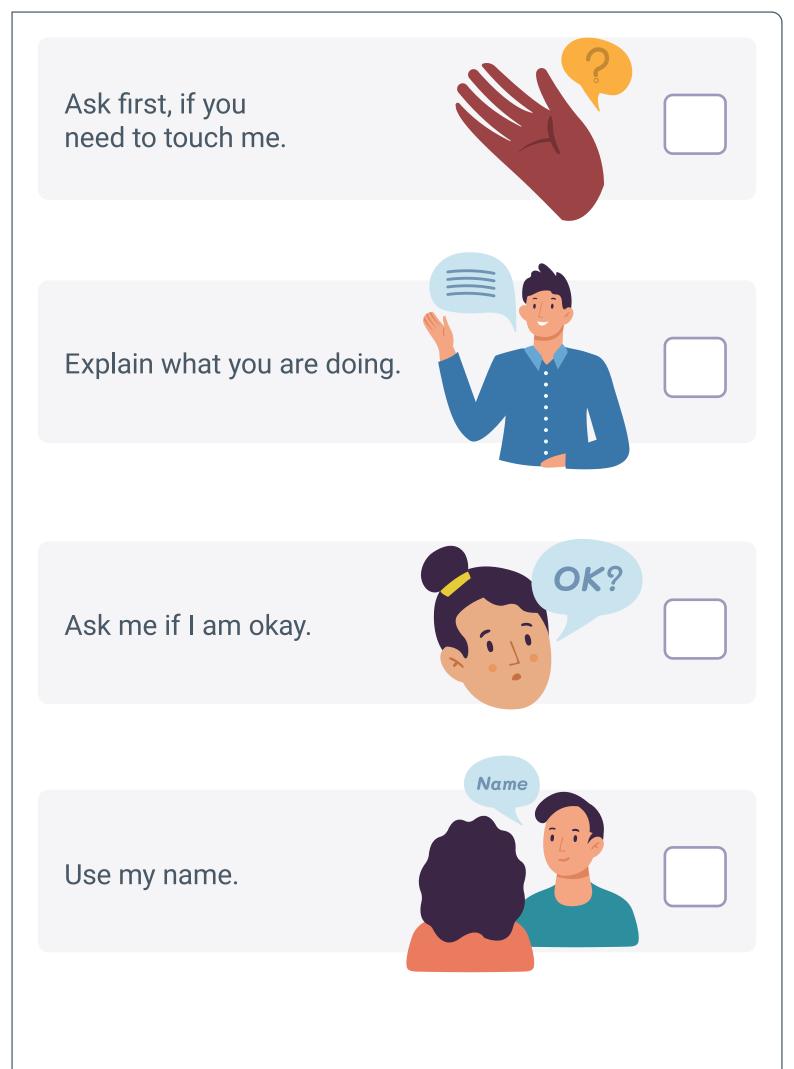

## Tick the box next to things the doctor or health worker can do to make you feel better.

Tell me your name and your job.

Get to know a bit about me first.

Talk slowly and clearly. Don't use big words.

Ask about the things I like.

Tell me what you are going to do, before you do it.

Work out a signal I can give to stop you at any time (maybe I can put my hand in the air to tell you to stop).

Listen to what I say.

Ask if I understand.

Look at me.

Speak nicely and calmly.

Suggest that deep breaths can help.

Let me have a support person here if I need one.

Tell me when I need to come back.

Write down things that I need to remember.

Let me bring headphones and music.