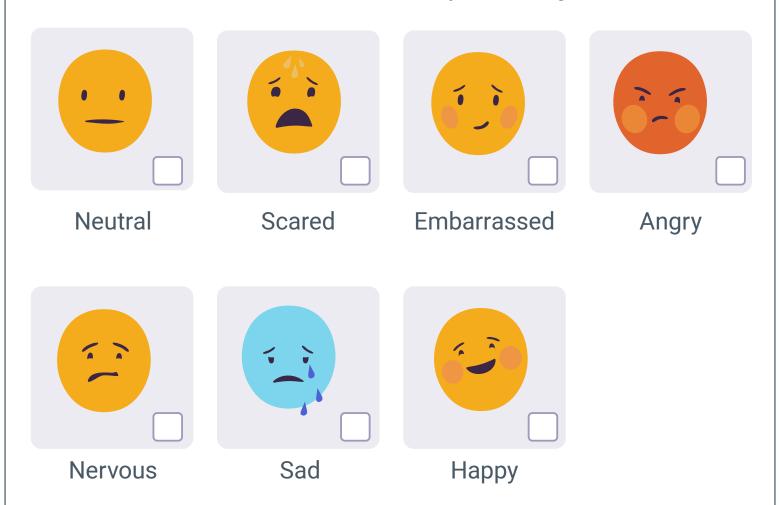

## How do you feel about going to see a doctor or health worker?

Tick the box next to the face that shows your feelings.